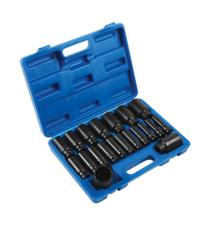

## **Deep Impact Socket Set 1/2"D 20pc**

A comprehensive set of deep, 1/2" square drive impact sockets, from 10mm to 38mm, in Bi-Hex (12pt) profile. Invaluable in the automotive workshop when socket access is restricted. The generous 78mm depth is designed to fit hard-to-reach fixings that cannot be adjusted with a conventional socket. This heavy duty set is designed for impact tool use and is manufactured from chrome molybdenum for strength and durability. Presented in a handled carry case for safe, organised, portable tool storage.

## **Additional Information**

- Socket sizes: 10, 11, 12, 13, 14, 15, 16, 17, 18, 19, 21, 22, 24, 27, 30, 32, 33, 34, 36 and 38mm.
- 1/2"D x Bi-Hex (12pt) x 78mm deep.
- Hardened and tempered sockets designed for impact use; manufactured from chrome molybdenum with black phosphate finish.
- Supplied in storage case (250 x 350mm).
- Ideal for use with Laser cordless impact wrench, Part No. 8013 or mini air impact wrench 1/2"D, Part No. 7681.