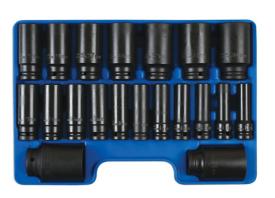

## **Deep Impact Socket Set 1/2"D 20pc**

A comprehensive set of deep, 1/2" square drive impact sockets, from 10mm to 38mm, in Bi-Hex (12pt) profile. Invaluable in the automotive workshop when socket access is restricted. The generous 78mm depth is designed to fit hard-to-reach fixings that cannot be adjusted with a conventional socket. This heavy duty set is designed for impact tool use and is manufactured from chrome molybdenum for strength and durability. Presented in a handled carry case for safe, organised, portable tool storage.

## **Additional Information**

- Socket sizes: 10, 11, 12, 13, 14, 15, 16, 17, 18, 19, 21, 22, 24, 27, 30, 32, 33, 34, 36 and 38mm.
- 1/2"D x Bi-Hex (12pt) x 78mm deep.
- Hardened and tempered sockets designed for impact use; manufactured from chrome molybdenum with black phosphate finish.
- Supplied in storage case (250 x 350mm).
- Ideal for use with Laser cordless impact wrench, Part No. 8013 or mini air impact wrench 1/2"D, Part No. 7681.