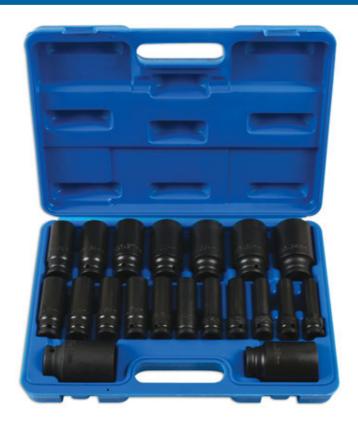

## **Deep Impact Socket Set 1/2"D 20pc**

A comprehensive set of deep, 1/2" square drive impact sockets, from 10mm to 38mm, in Bi-Hex (12pt) profile. Invaluable in the automotive workshop when socket access is restricted. The generous 78mm depth is designed to fit hard-to-reach fixings that cannot be adjusted with a conventional socket. This heavy duty set is designed for impact tool use and is manufactured from chrome molybdenum for strength and durability. Presented in a handled carry case for safe, organised, portable tool storage.

## **Additional Information**

- Socket sizes: 10, 11, 12, 13, 14, 15, 16, 17, 18, 19, 21, 22, 24, 27, 30, 32, 33, 34, 36 and 38mm.
- 1/2"D x Bi-Hex (12pt) x 78mm deep.
- Hardened and tempered sockets designed for impact use; manufactured from chrome molybdenum with black phosphate finish.
- Supplied in storage case (250 x 350mm).
- Ideal for use with Laser cordless impact wrench, Part No. 8013 or mini air impact wrench 1/2"D, Part No. 7681.